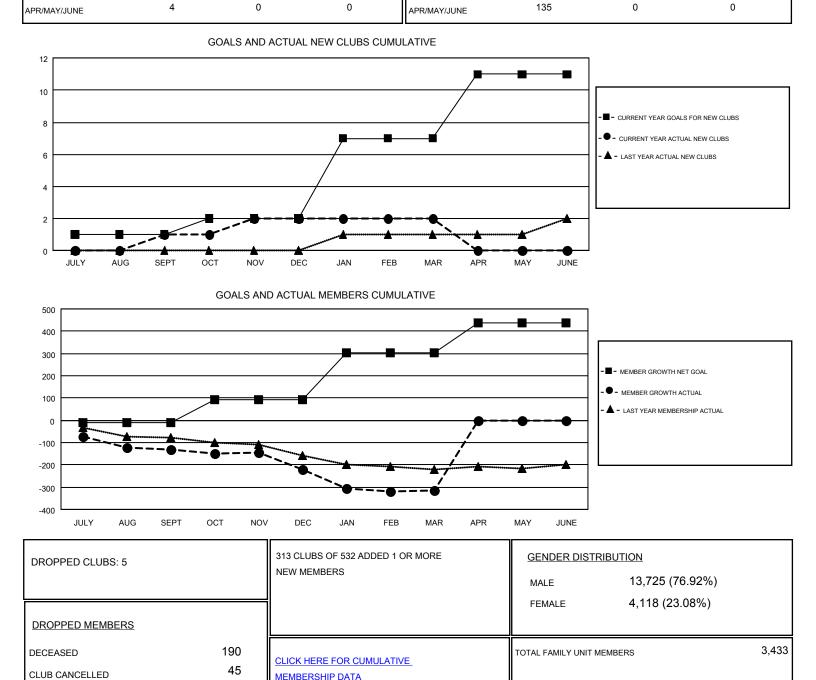

# LOCATION: WISCONSIN

Results as of: 3/31/2018

#### MICHAEL MOLENDA GMT

|                                |   |   |   |                                  |     |     | 0   |
|--------------------------------|---|---|---|----------------------------------|-----|-----|-----|
| Clubs<br>RESULTS FOR 2017-2018 |   |   |   | Members<br>RESULTS FOR 2017-2018 |     |     |     |
|                                |   |   |   |                                  |     |     |     |
| JULY/AUG/SEPT                  | 1 | 1 | 1 | JULY/AUG/SEPT                    | -11 | 350 | 433 |
| OCT/NOV/DEC                    | 1 | 1 | 3 | OCT/NOV/DEC                      | 103 | 381 | 446 |
| JAN/FEB/MAR                    | 5 | 0 | 1 | JAN/FEB/MAR                      | 210 | 341 | 399 |